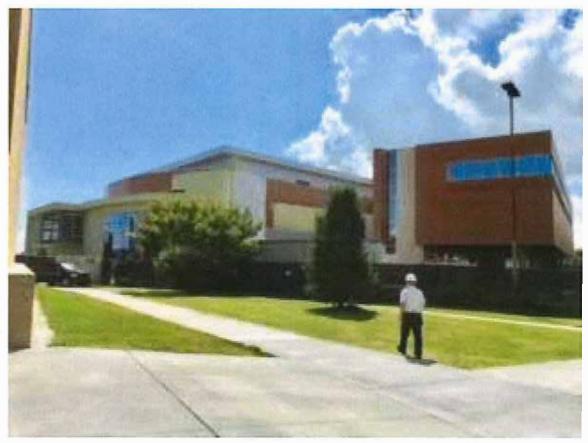

# **SUNO New Arts, Humanities and Social Sciences Building** - completion for October 2018

70,640 sq. ft.

- FP&C project manager: Mr. David Van Alstine 504-568-2414
- Chasm + Fusion Architects Awarded Arts & Humanities and Social Science Bldg.

Project will be located on the Park Campus. Building will consist of a three (3) story office and lab wing with the auditorium and proscenium tower extending to nearly five stories. The building will have 70,640 square feet. Estimated cost of the project is \$21,200,000.