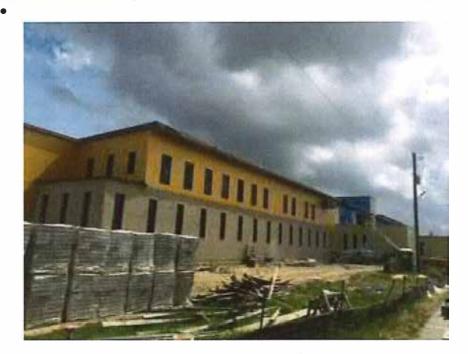

# **SUNO New Natural Science Building – completion set for Oct. 2018** 107,435 sq. ft

- Architect Selections were made on Wednesday, May 15, 2013.
- FP&C project manager: Mr. David Van Alstine 504 568 2414
- Architects: Sizzler Thompson Brown Awarded Natural Science Building.
   Science building will change from 3 to 4 stories to house Science, Sch. of Nursing, Math, Physics, Health Information Management Systems, Biology, Chemistry and Forensic Science. It will consist of a total of 107,435 sq. ft. and will be located on the Park Campus. Construction Document Phase complete. Budget increased to \$27,750,000.
- Bid Advertisement: September 2016, Bid Opening set for October 27, 2016
- General Contractor: Roy Anderson Corporation \$26,609,000
- Notice to Proceed: January 2, 2017. Construction in progress.
- Construction duration time: 558 days /18.6 months July / September 2018
- Pending punch list items completion December 2018