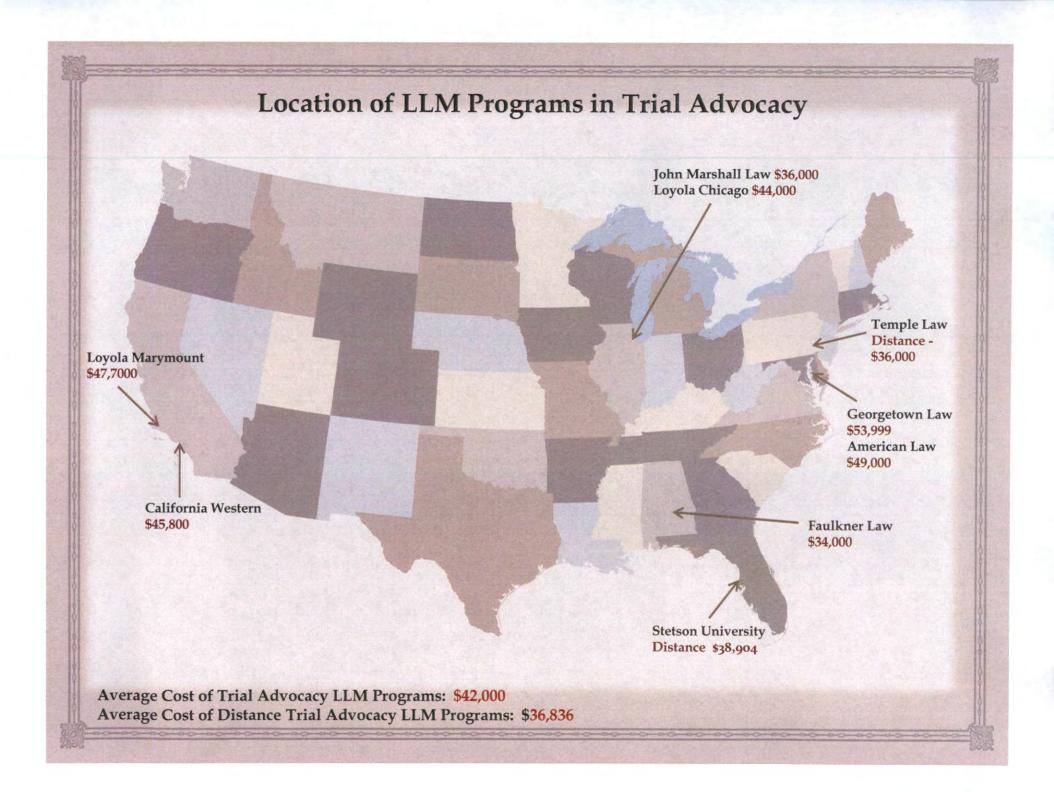

# LLM PROGRAMS TRIAL ADVOCACY

COMPETING PROGRAMS PRICING LOCATION ACCESSIBILITY

## TRIAL ADVOCACY LLM PROGRAMS

| LAW SCHOOL                                                 | FEE                        | CREDIT<br>HRS                        | LIVE SESSIONS                               | DISTANCE                               |
|------------------------------------------------------------|----------------------------|--------------------------------------|---------------------------------------------|----------------------------------------|
| 1. STETSON UNIVERSITY (#1)<br>Gulfport, FL                 | \$38,904                   | 25 credit hours                      | LIVE SESSIONS<br>1-2 live sessions/semester | DISTANCE<br>Weekly recorded lectures   |
| 2. TEMPLE UNIVERSITY (#2)<br>Philadelphia, PA              | \$21,646 (Res)<br>\$34,772 | 24 credit hours                      | 2 weeks/summer<br>1 weekend/month           | DISTANCE<br>3-hr online session weekly |
| 3. GEORGETOWN UNIVERSITY<br>Washington, DC                 | \$53,130                   | 24 credit hours                      | Traditional course of study                 | NO DISTANCE                            |
| 4. AMERICAN UNIVERSITY<br>Washington, DC                   | \$49,542                   | 24 credit hrs                        | Traditional course of study                 | NO DISTANCE                            |
| 5. JOHN MARSHALL LAW SCHOOL<br>Chicago, IL                 | \$36,336                   | 24 Credit<br>hrs./FT(1) or<br>PT (2) | Traditional course of study                 | NO DISTANCE                            |
| 6. LOYOLA MARYMOUNT<br>Los Angeles, CA                     | \$47,750                   | 24 Credit<br>hrs/FT(1) or PT<br>(2)  | Traditional course of study                 | NO DISTANCE                            |
| 7. LOYOLA CHICAGO<br>Chicago, IL                           | \$44,180                   | 24 Credit hrs.<br>FT or PT           | Traditional course of study                 | NO DISTANCE                            |
| 8. CALIFORNIA WESTERN<br>San Diego, CA (Fed. Crim Defense) | \$45,800                   |                                      | Externship/Course Com                       | NO DISTANCE                            |
| 9. FAULKNER LAW<br>Montgomery, AL                          | \$34,000                   | 24 Credit hrs.<br>FT (1) or PT       | Traditional Course of Study                 | NO DISTANCE                            |

Average Cost of Trial Advocacy LLM Programs: \$42,000/year Average Cost of Distance Trial Advocacy LLM Programs: \$36,836