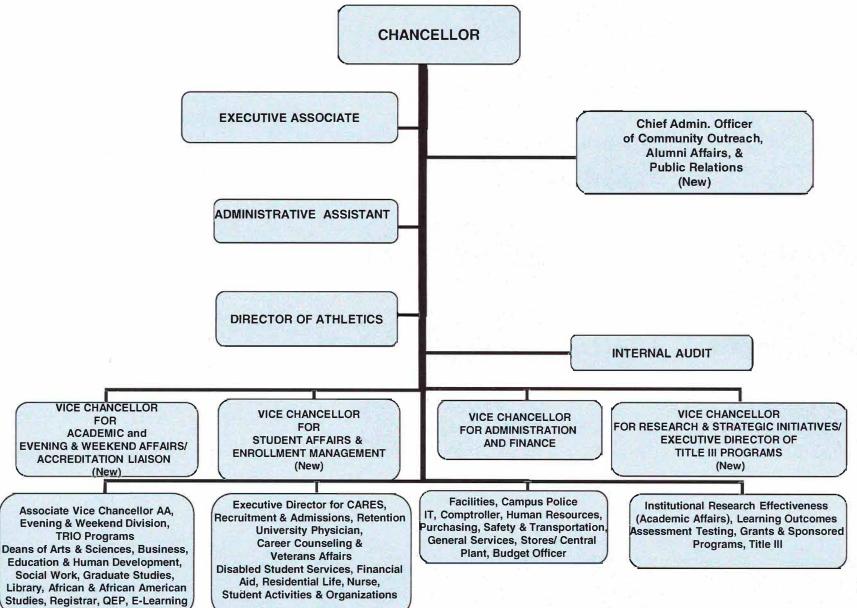

e-Chancellor for Research & Strategic Initiatives/Executive Director of Title III and (5) Chief Administrative Officer of Community Outreach, Alumni Affairs and Public Relations. The Vice-Chancellor for Community

Outreach/University Advancement and Assistant Vice-Chancellor for Enrollment Management will be abolished. The Development of this revised chart is to respond to and strengthen services provided to our faculty, staff, students and the community.

Thank you for your continuous support and consideration of this proposed revised chart.

Sincerely,

Lisa Mims-Devezin, Ph. D.

Chancellor

# SUNO'S ORGANIZATIONAL CHART (CHANCELLOR'S OFFICE)



# SUNO'S RECOMMENDED ORGANIZATIONAL CHART (CHANCELLOR'S OFFICE)



# SUNO'S RECOMMENDED ORGANIZATIONAL CHART (CHANCELLOR'S OFFICE) 2017 - 2018



#### **NEW POSITION DESCRIPTIONS:**

Chief Administrative Officer of Community Outreach, Alumni Affairs, and Public Relations (Renamed): This position replaces the Vice-Chancellor for Community Outreach/University Advancement and is assigned to the Chancellor's Office. In addition to serving as the alumni director, the position includes community outreach and university advancement initiatives. Additionally, provides supervision to the Public Relations Director and the Director of Urban Tourism/ Economic and Workforce Development. Campus Police and General Services are reassigned from this office to the Vice-Chancellor of Administration and Finance.

#### Vice Chancellor for Academic and Evening and Weekend Affairs/Accreditation Liaison (New)

The Vice Chancellor for Academic and Evening