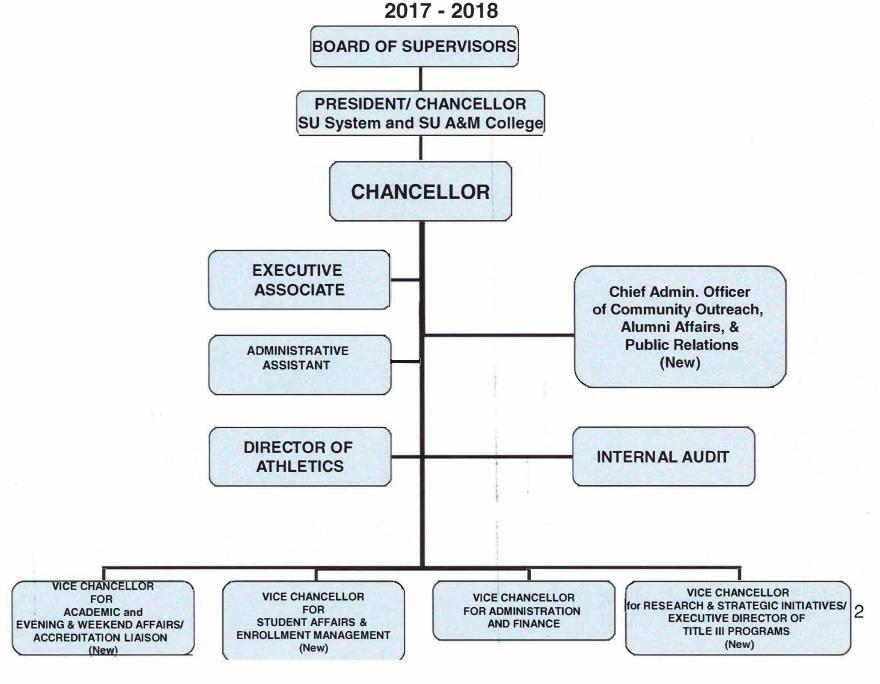

cutive Director for College Access, Retention, Excellence, and Success; (4) Vice-Chancellor for Research & Strategic Initiatives/Executive Director of Title III and (5) Chief Administrative Officer of Community Outreach, Alumni Affairs and Public Relations. The Vice-Chancellor for Community

Outreach/University Advancement and Assistant Vice-Chancellor for Enrollment Management will be abolished. The Development of this revised chart is to respond to and strengthen services provided to our faculty, staff, students and the community.

Thank you for your continuous support and consideration of this proposed revised chart.

Sincerely,

Lisa Mims-Devezin, Ph. D.

Chancellor

# SUNO'S ORGANIZATIONAL CHART (CHANCELLOR'S OFFICE)



# SUNO'S RECOMMENDED ORGANIZATIONAL CHART (CHANCELLOR'S OFFICE)



# SUNO'S RECOMMENDED ORGANIZATIONAL CHART (CHANCELLOR'S OFFICE) 2017 - 2018



#### **NEW POSITION DESCRIPTIONS:**

Chief Administrative Officer of Community Outreach, Alumni Affairs, and Public Relations (Renamed): This position replaces the Vice-Chancellor for Community Outreach/University Advancement and is assigned to the Chancellor's Office. In addition to serving as the alumni director, the position includes community outreach and university advancement initiatives. Additionally, provides supervision to the Public Relations Director and the Director of Urban Tourism/ Economic and Workforce Development. Campus Police and General Services are reassigned from this office to the Vice-Chancellor of Administration and Finance.

#### Vice Chancellor for Academic and Evening and Weekend Af