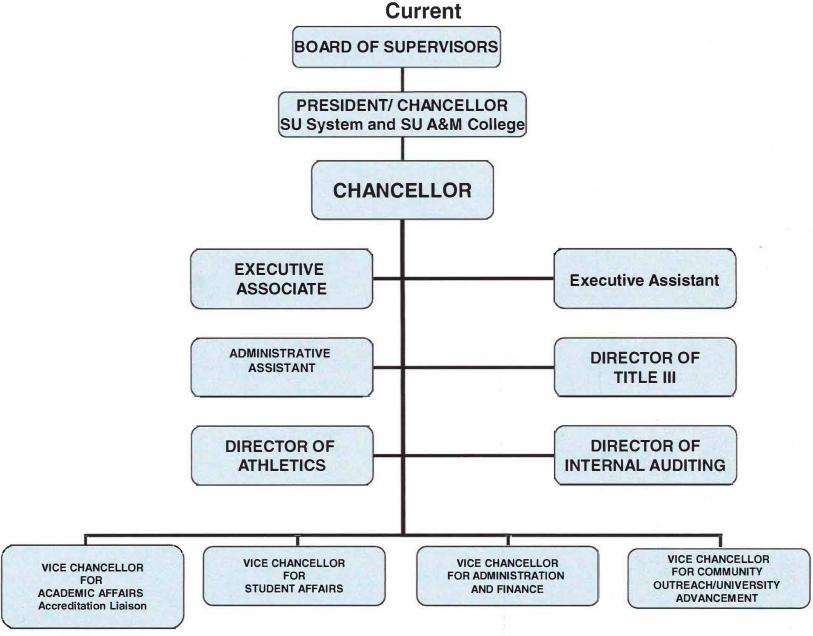

ce-Chancellor of Student Affairs and Enrollment Management; (3) Executive Director for College Access, Retention, Excellence, and Success; (4) Vice-Chancellor for Research & Strategic Initiatives/Executive Director of Title III and (5) Chief Administrative Officer of Community Outreach, Alumni Affairs and Public Relations. The Vice-Chancellor for Community

Outreach/University Advancement and Assistant Vice-Chancellor for Enrollment Management will be abolished. The Development of this revised chart is to respond to and strengthen services provided to our faculty, staff, students and the community.

Thank you for your continuous support and consideration of this proposed revised chart.

Sincerely,

Lisa Mims-Devezin, Ph. D.

Chancellor

# SUNO'S ORGANIZATIONAL CHART (CHANCELLOR'S OFFICE)



# SUNO'S RECOMMENDED ORGANIZATIONAL CHART (CHANCELLOR'S OFFICE)



# SUNO'S RECOMMENDED ORGANIZATIONAL CHART (CHANCELLOR'S OFFICE) 2017 - 2018



#### **NEW POSITION DESCRIPTIONS:**

Chief Administrative Officer of Community Outreach, Alumni Affairs, and Public Relations (Renamed): This position replaces the Vice-Chancellor for Community Outreach/University Advancement and is assigned to the Chancellor's Office. In addition to serving as the alumni director, the position includes community outreach and university advancement initiatives. Additionally, provides supervision to the Public Relations Director and the Director of Urban Tourism/ Economic and Workforce Development. Campus Police and General Services are reassigned from this office to the Vice-Chancellor of Administration and Fin