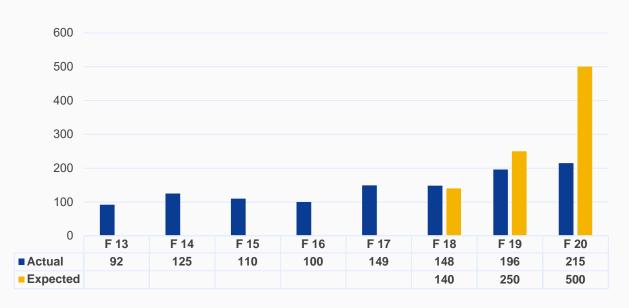

### **Enrollment Growth**

There has been overall growth since inception of the online degree programs in Fall 2013. In the years since the implementation of the Plan, Table 3 illustrates the actual increase from program inception to Fall 2020.

- Fall 2013 to Fall 2020 increased by 133.69%
- Fall 2018 to Fall 2019 increased by 32.43%
- Fall 2019 to Fall 2020 increased by 9.69%

Table 3 Southern University Online Enrollment Trends Fall 2013 – Fall 2020