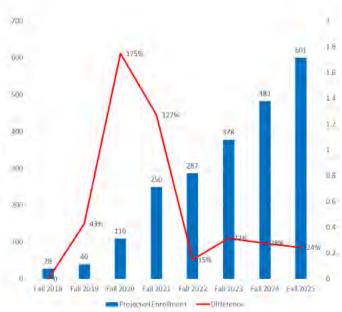

# SUS: Strategic Goals

| Goal       | L: Commit | ment to Student Access and Affordability                                                                                                                |
|------------|-----------|---------------------------------------------------------------------------------------------------------------------------------------------------------|
| 6 2 3 2 1  |           | o increase 100% Online Enrollment by 1,856% from baseline 202 in Fall 2017 to 3,951 in Fall coince (Baseline Sall JOS7 (34 FTS)) to FEB 2027 (801 FTS)) |
|            | 1.3.1     | Build, scale, and sustain new online programs and certificates.                                                                                         |
| Ses        | 1.3.4     | Develop a detailed enrollment plan of action for online education                                                                                       |
| Strategies | 1.3.6     | Scale resources - online faculty, students, technology, and staff support - to meet the growing needs of online courses and programs                    |
|            | 1.3.10    | Provide initial and continuous training opportunities for online faculty                                                                                |

# SUNO: Strategic Goals

| Obje<br>2025 |       | To increase SUNO Online Enrollment by 1,668% from baseline 34 in Fall 2017 to 601 in Fall                                                         |
|--------------|-------|---------------------------------------------------------------------------------------------------------------------------------------------------|
|              | 1.4.1 | Provide continuous training opportunities for online faculty                                                                                      |
| Strategies   | 1.4.3 | Develop and implement a marketing plan with strategies to promote online/distance education across the globe.                                     |
| trate        | 1.4.5 | Create a position to Coordinate Online Enrollment, courses, etc. and hire                                                                         |
| S            | 1.4.7 | Ensure that online faculty, students, technology and staff support scales that appropriately meets the needs of online courses and program growth |

#### **Goal 1: Commitment to Student Access and Affordability**

Objective 1.3: To increase 100% Online Enrollment by 1,856% from baseline 202 in Fall 2017 to 3,951 in Fall 2025. SUNO Online Projections (Baseline Fall 2017 [34 FTEs] to Fall 2025 [601 FTEs])

#### Goal 1: Continuing to Develop and Expand the Student Recruitment, Admissions and Enrollment Strategies

Objective 1.4: To increase SUNO Online Enrollment by 1,668% from baseline 34 in Fall 2017 to 601 in Fall 2025.