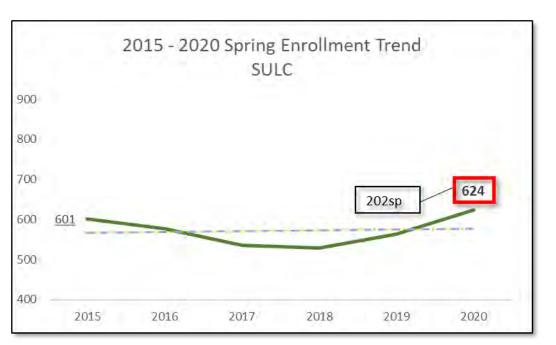

r SULC to pursue such potential opportunities, there would be a need for an investment of approximately \$3M either in pool cost reductions or new dollars offering to cover sustained recruitment and marketing over the next three years. The national cost for recruiting graduate and professional students range from \$7,000 to \$10,000. Furthermore, SULC would have to be given broad autonomy authority to set fees related to premium specialized credential or non-JD degree programs in order to:
  - Hire staff and incur costs required to administer such distance learning programs;
  - Reinvest 35% of earned revenue annually for continued marketing after the initial investment;
  - Invest in faculty required for the credentials or non-JD degree programs, and
  - Engage in branding strategies.







# Southern University Law Center

Online Enrollment Options Fall 2020

## Southern University Law Center Supports Other Southern University On-Line Programs

- Joint JD-MBA program with Southern University and A&M College Baton Rouge, College of Busines
- Joint JD-MPA program with Southern University A&M College of Social and Behavioral Sciences

### Challenges in Moving On-Line

- Traditional ABA rules prohibit an entirely on-line JD program.
- A college degree is required for law school; college degree attainment in Louisiana is 75% of the US average.
- Faculty resources to expand a program are limited.

# SULC Can Create or Partner with Other Parts of Southern University for Certificates and Other Programs

- Legal programs for medical professionals
- Legal programs for law enforcem