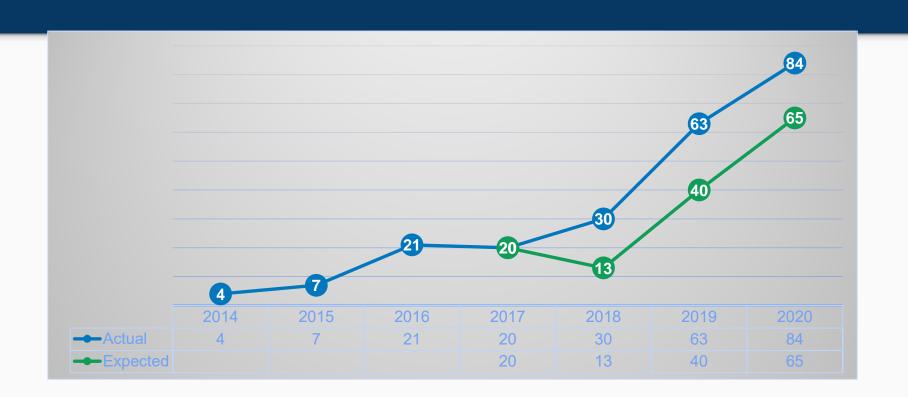

#### **Current Enrollment**

SUSLA began with four students in spring 2015 and currently has 84 students enrolled in 100% online programs. In addition, SUSLA has 578 students enrolled in all online classes (no face-to-face classes) and 923 students are enrolled in at least one online course.

#### **Enrollment Trends**