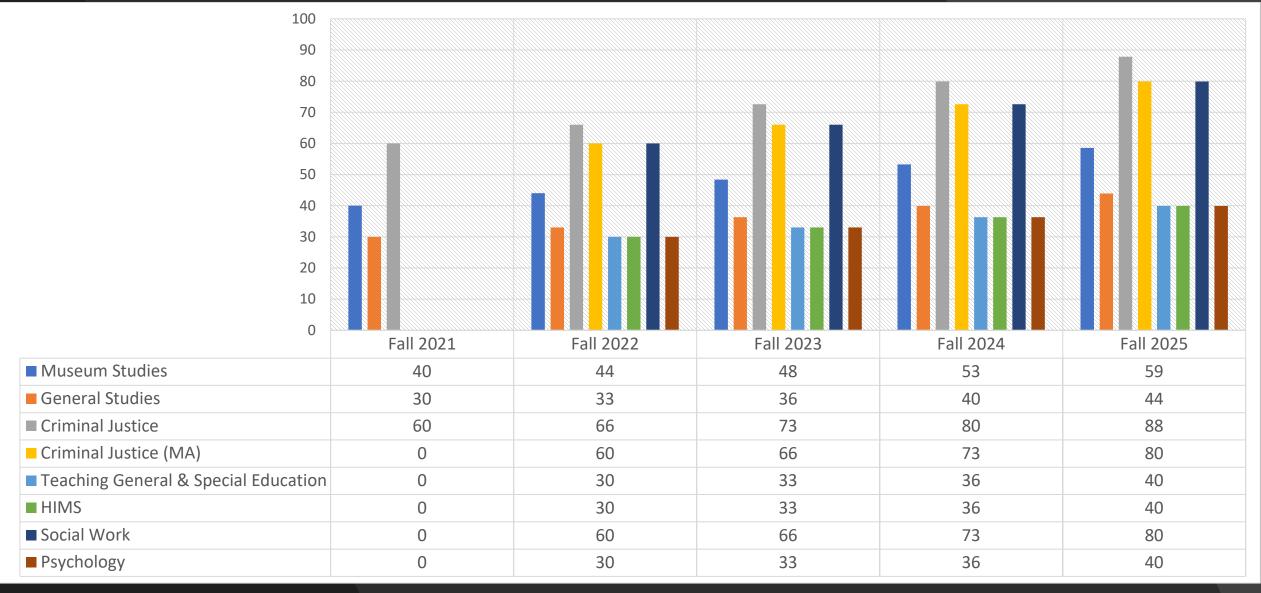

### Undergraduate

- B.S. Health Information Management Systems
- B.A. Psychology

#### Graduate

- M.A. Criminal Justice
- M.A. Teaching (MAT) in General and Special Education
- MSW Social Work

## Plans for Growth (10% per program)