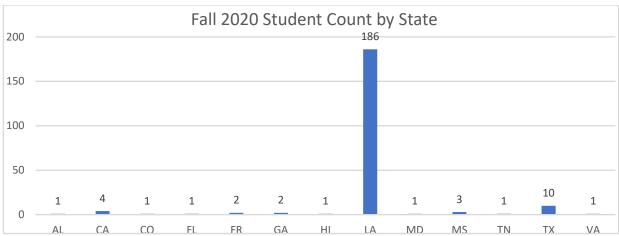

### **Access and Opportunity**

As indicated in Table 7, in Fall 2020 86% of the SU Online students live in Louisiana. This is consistent with the national search indicating that students generally choose a school within 90 miles of home. For Southern University, this presents a particular problem. Of the 623 U.S. cities and "Census designated places" with populations of 65,000 or more, the National Digital Inclusion Association's (NDIA) 2018 American Community Survey One Year Estimates, ranked four Louisiana locations in the top 100 least connected cities in the country. A total of seven are in the top 200 least connected cities and eight are in the top 50% of least connected cities (See Table 8). Given this lack of connectivity, the Southern University marketing and recruitment must be expanded regionally and nationally.

Table 7 Fall 2020 Student Count by State

| City, State  | Total<br>households | Households<br>without<br>broadband<br>of any type | Households<br>without<br>broadband<br>of any type<br>(%) | Rank (No<br>Broadband) | Households<br>without<br>cable, DSL<br>or fiber<br>broadband | Households<br>without<br>cable, DSL<br>or fiber<br>broadband<br>(%) | Rank (No<br>Wireline) |
|--------------|---------------------|---------------------------------------------------|----------------------------------------------------------|------------------------|--------------------------------------------------------------|---------------------------------------------------------------------|-----------------------|
| Bossier City | 27128               | 12290                                             | 45.30%                                                   | 3                      | 15520                                                        | 57.21%                                                              | 5                     |
| Shreveport   | 74650               | 26494                                             | 35.49%                                                   | 8                      | 37656                                                        | 50.44%                                                              | 13                    |
| New Orleans  | 155104              | 34191                                             | 22.04%                                                   | 65                     | 63590                                                        | 41.00%                                                              | 57                    |
| Lake Charles | 32981               | 8448                                              | 25.61%                                                   | 38                     | 12935                                                        | 39.22%                                                              | 71                    |
| Kenner       | 26412               | 5144                                              | 19.48%                                                   | 102                    | 8874                                                         | 33.60%                                                              | 141                   |
| Baton Rouge  | 85723               | 14207                                             | 16.57%                                                   | 183                    | 28667                                                        | 33.44%                                                              | 147                   |
| Metairie     | 57822               | 10311                                             | 17.83%                                                   | 143                    | 18746                                                        | 32.42%                                                              | 170                   |
| Lafayette    | 51596               | 6086                                              | 11.80%                                                   | 324                    | 10833                                                        | 21.00%                                                              | 426                   |