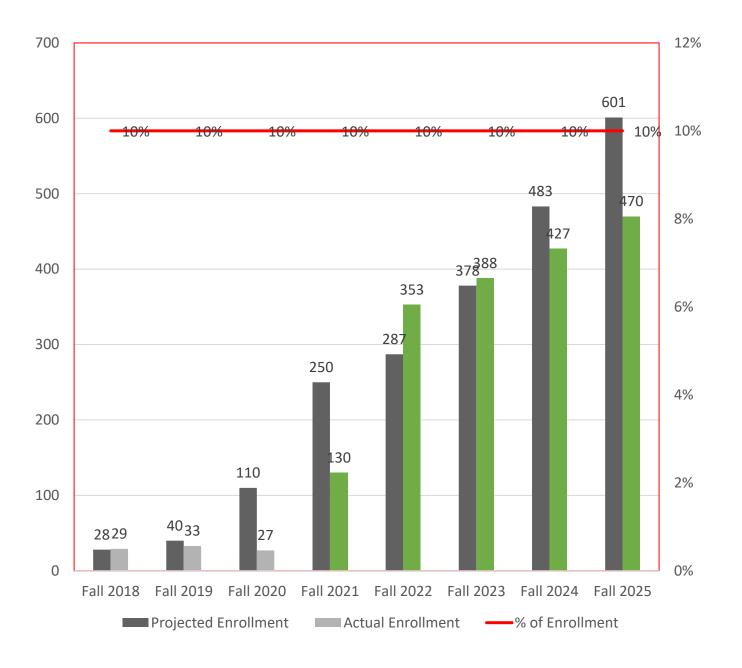

# SUNO: Strategic Goals

| Obje<br>2025 |       | To increase SUNO Online Enrollment by 1,668% from baseline 34 in Fall 2017 to 601 in Fall                                                         |
|--------------|-------|---------------------------------------------------------------------------------------------------------------------------------------------------|
|              | 1.4.1 | Provide continuous training opportunities for online faculty                                                                                      |
| Strategies   | 1.4.3 | Develop and implement a marketing plan with strategies to promote online/distance education across the globe.                                     |
| trate        | 1.4.5 | Create a position to Coordinate Online Enrollment, courses, etc. and hire                                                                         |
| S            | 1.4.7 | Ensure that online faculty, students, technology and staff support scales that appropriately meets the needs of online courses and program growth |

#### **Goal 1: Commitment to Student Access and Affordability**

Objective 1.3: To increase 100% Online Enrollment by 1,856% from baseline 202 in Fall 2017 to 3,951 in Fall 2025. SUNO Online Projections (Baseline Fall 2017 [34 FTEs] to Fall 2025 [601 FTEs])

#### Goal 1: Continuing to Develop and Expand the Student Recruitment, Admissions and Enrollment Strategies

Objective 1.4: To increase SUNO Online Enrollment by 1,668% from baseline 34 in Fall 2017 to 601 in Fall 2025.