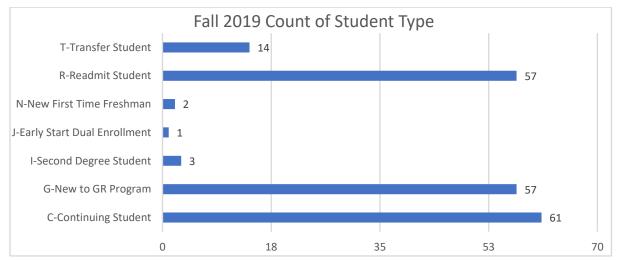

Tables 4 and 5 below detail the count of students by type for Fall 2019 and Fall 2020. These reports give an indication where there are markets for growth based on existing enrollment trends.

Table 4 Fall 2020 Count by Student Type

Table 5 Fall 2019 Count of Student Type