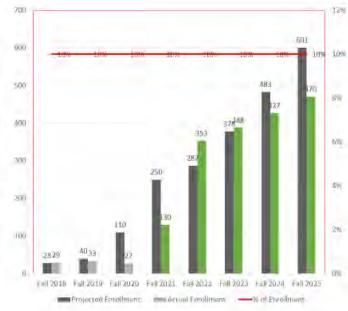

#### **Goal 1: Commitment to Student Access and Affordability**

Objective 1.3: To increase 100% Online Enrollment by 1,856% from baseline 202 in Fall 2017 to 3,951 in Fall 2025. SUNO Online Projections (Baseline Fall 2017 [34 FTEs] to Fall 2025 [601 FTEs])

### Graduate

M.A. Museum Studies

| Museum Studies* (M.A.)                            | 30 | 34 | 34 | 29 | 29 | 33 | 39 | 43 | 27 |
|---------------------------------------------------|----|----|----|----|----|----|----|----|----|
| General<br>(Interdisciplinary)<br>Studies* (B.S.) | 0  | 0  | 0  | 0  | 0  | 0  | 0  | 0  | 0  |
| Criminal Justice* (B.S.)                          | 0  | 0  | 0  | 0  | 0  | 0  | 0  | 0  | 0  |

## Current and Trend Enrollment

\*https://www.louisianaonline.org/institution.php?id=10