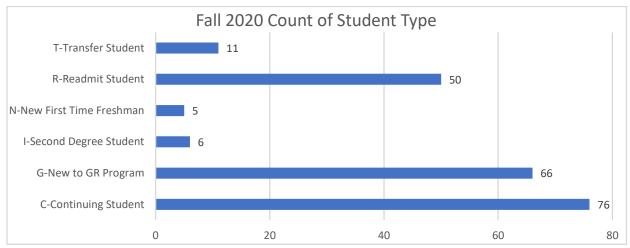

Tables 4 and 5 below detail the count of students by type for Fall 2019 and Fall 2020. These reports give an indication where there are markets for growth based on existing enrollment trends.

Table 4 Fall 2020 Count by Student Type