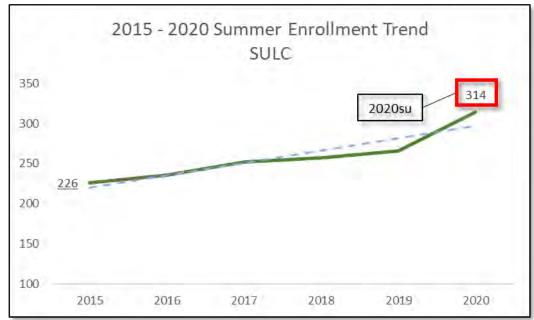

SULC to pursue such potential opportunities, there would be a need for an investment of approximately \$3M either in pool cost reductions or new dollars offering to cover sustained recruitment and marketing over the next three years. The national cost for recruiting graduate and professional students range from \$7,000 to \$10,000. Furthermore, SULC would have to be given broad autonomy authority to set fees related to premium specialized credential or non-JD degree programs in order to:
  - Hire staff and incur costs required to administer such distance learning programs;
  - Reinvest 35% of earned revenue annually for continued marketing after the initial investment;
  - Invest in faculty required for the credentials or non-JD degree programs, and
  - Engage in branding strategies.







# Southern University Law Center

Online Enrollment Options Fall 2020

## Southern University Law Center Supports Other Southern University On-Line Programs

- Joint JD-MBA program with Southern University and A&M College Baton Rouge, College of Busines
- Joint JD-MPA program with Southern University A&M College of Social and Behavioral Sciences

### Challenges in Moving On-Line

- Traditional ABA rules prohibit an entirely on-line JD program.
- A college degree is required for law school; college degree attainment in Louisiana is 75% of the US average.
- Faculty resources to expand a program are limited.

# SULC Can Create or Partner with Other Parts of Southern University for Certificates and Other Programs

- Legal programs for medical professionals
- Legal programs for law enforcemen