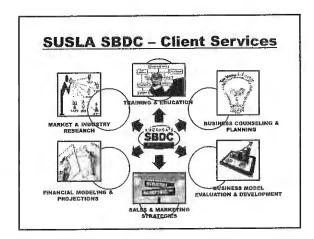

#### **Online Degree Programmatic Areas**

Southern University at Shreveport Louisiana (SUSLA) received approval March 2014 from SACSCOC to offer online educational programs. SUSLA started with two online programs which are listed below:

- Business Management (AS)
- Health Information Technology (AAS)

Under the leadership of Dr. Veronica McEachin, SUSLA added four online programs with 13 concentrations and one online certificate. SUSLA currently has six online programs with 13 concentrations and one online certificate which are listed below:

- Associate of Applied Science Criminal Justice Administration
- Associate of Science Business Management
- Associate of General Studies
  - o General Education
  - o Biology
  - o Pre-Allied Health
  - o Chemistry
  - o Science/Pre-Health
  - Physical Sciences
  - o Business Administration
  - o Humanities
- Associate of Arts, Louisiana Transfer
  - o Criminal Justice
  - Humanities
- Associate of Science, Louisiana Transfer
  - o Biological Sciences
  - o General Business
  - o Physical Science
- Computer Networking Technology, CNET (CIS)