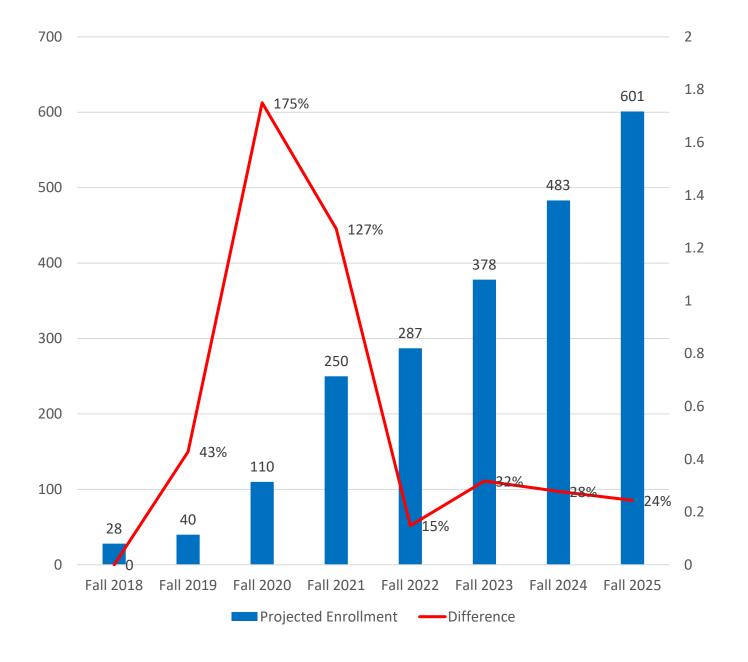

### **Enrollment Growth**

There has been overall growth since inception of the online degree programs in Fall 2013. In the years since the implementation of the Plan, Table 3 illustrates the actual increase from program inception to Fall 2020.

- Fall 2013 to Fall 2020 increased by 133.69%
- Fall 2018 to Fall 2019 increased by 32.43%
- Fall 2019 to Fall 2020 increased by 9.69%

Table 3 Southern University Online Enrollment Trends Fall 2013 – Fall 2020