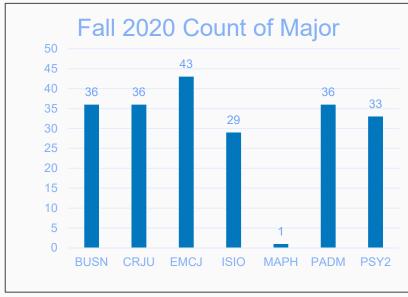

Table 2 SU Online Fall 2020 Student Count by Major

### Graduate

M.A. Museum Studies

| Museum Studies* (M.A.)                            | 30 | 34 | 34 | 29 | 29 | 33 | 39 | 43 | 27 |
|---------------------------------------------------|----|----|----|----|----|----|----|----|----|
| General<br>(Interdisciplinary)<br>Studies* (B.S.) | 0  | 0  | 0  | 0  | 0  | 0  | 0  | 0  | 0  |
| Criminal Justice* (B.S.)                          | 0  | 0  | 0  | 0  | 0  | 0  | 0  | 0  | 0  |