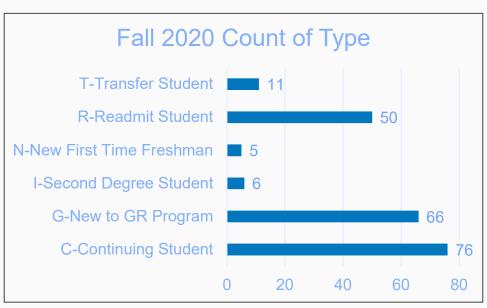

Tables 4 and 5 below detail the count of students by type for Fall 2019 and Fall 2020. These reports give an indication where there are markets for growth based on existing enrollment trends.

Table 4 Fall 2020 Count by Student Type