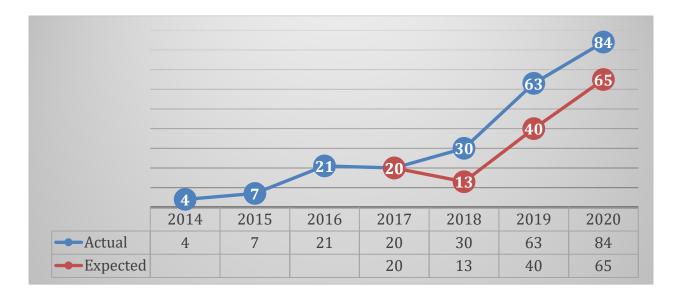

#### **Current Enrollment**

SUSLA began with four students in spring 2015 and currently has 84 students enrolled in 100% online programs. In addition, SUSLA has 578 students enrolled in all online classes (no face-to-face classes) and 923 students are enrolled in at least one online course.