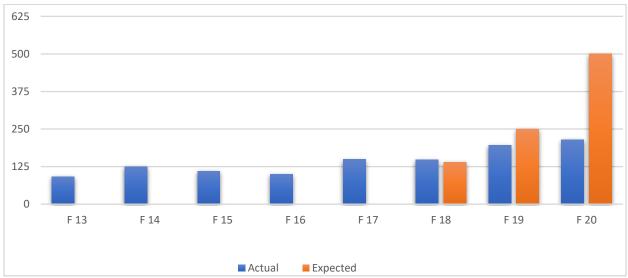

### **Enrollment Growth**

There has been overall growth since inception of the online degree programs in Fall 2013. In the years since the implementation of the Plan, Table 3 illustrates the actual increase from program inception to Fall 2020.

- Fall 2013 to Fall 2020 increased by 133.69%
- Fall 2018 to Fall 2019 increased by 32.43%
- Fall 2019 to Fall 2020 increased by 9.69%

Table 3 Southern University Online Enrollment Trends Fall 2013 – Fall 2020