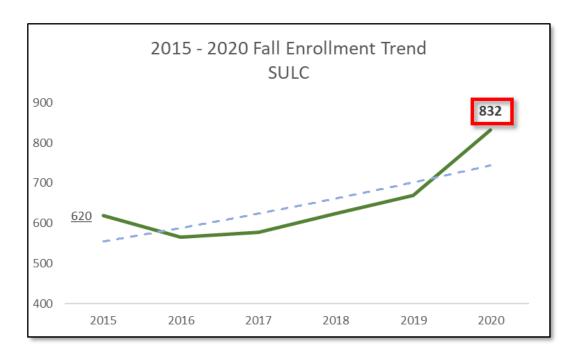

for SULC to pursue such potential opportunities, there would be a need for an investment of approximately \$3M either in pool cost reductions or new dollars offering to cover sustained recruitment and marketing over the next three years. The national cost for recruiting graduate and professional students range from \$7,000 to \$10,000. Furthermore, SULC would have to be given broad autonomy authority to set fees related to premium specialized credential or non-JD degree programs in order to:
  - Hire staff and incur costs required to administer such distance learning programs;
  - Reinvest 35% of earned revenue annually for continued marketing after the initial investment;
  - Invest in faculty required for the credentials or non-JD degree programs, and
  - Engage in branding strategies.







# Southern University Law Center

Online Enrollment Options Fall 2020

## Southern University Law Center Supports Other Southern University On-Line Programs

- Joint JD-MBA program with Southern University and A&M College Baton Rouge, College of Busines
- Joint JD-MPA program with Southern University A&M College of Social and Behavioral Sciences

### Challenges in Moving On-Line

- Traditional ABA rules prohibit an entirely on-line JD program.
- A college degree is required for law school; college degree attainment in Louisiana is 75% of the US average.
- Faculty resources to expand a program are limited.

# SULC Can Create or Partner with Other Parts of Southern University for Certificates and Other Programs

- Legal programs for medical professionals
- Legal programs for law enforc