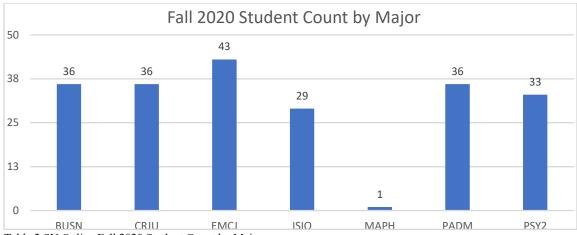

## **Program Inventory**

The current degree inventory and enrollments per degree programs are listed below in Tables 1 and 2 below. Enrollment is stable across degree programs. The BS in Computer Science has no students currently enrolled. The enrollment in the degree programs is evenly dispersed. There are no low enrollment degree programs.

Table 2 SU Online Fall 2020 Student Count by Major