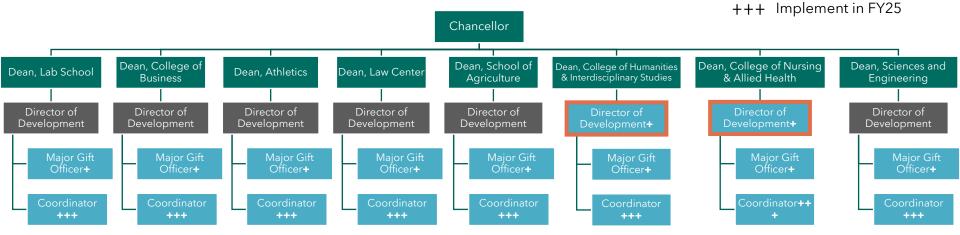

oundation accounting Donor and Corporate Campaign Alumni Affairs & engagement Gift accounting Relations prospects & Relations Portfolio & processing donor Advancement Planned management • Up to 10 staff stewardship Giving Comms/ Prospect & > 5 existing Coordination Marketing • Campus Team Donor Research 3 added in FY24 with aift including coordination Gift 2 added in FY25 graphic design, officers Up to 31 staff Acknowledgesocial/print Campaign ment media 9 existing messaging Performance 10 added in Up to 13 staff 2 staff FY23 dashboards > 8 existing > 3 added in ≥ 1 added in Valdry Center ≥ 3 in FY24 FY24 FY24 programming ≥ 2 in FY25 > 9 added in ➤ 1 added in • Up to 15 staff FY25 FY25 4 existina > 5 added in FY24 6 added in FY25

# **Staffing Recommendations: Campus Team (SUBR only)**





#### **Highlights:**

Each school should have or share four positions that are responsible for philanthropic revenue generation. The Dean will work a portfolio of 10-20 high-level prospects while the Director of Development and the Major Gift Officer will each carry a portfolio of 60-80 prospects. The Coordinator will support scheduling, meeting prep and follow-up and other Advancement administrative needs for each unit. All fundraising efforts should be focused at \$25,000 and above. Depending on the donor constituent base for each unit, some schools and colleges may be able to share gift officer or coordinator roles.

The Directors of Development appear with a reporting change color as there should be a **strong** dotted line to the Vice President, Institutional & Legacy Giving. This e