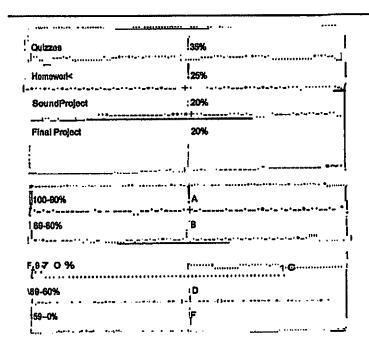

## **Evaluation**

Students will have two major projects over the course of the semester. For the Sound Project students will use basic synthesis tools to generate seven sounds from scratch. For the Final Project, students will compose a loop-based musical composition in a popular genre.

All course work will have hard deadlines this semester. No late work will be accepted.