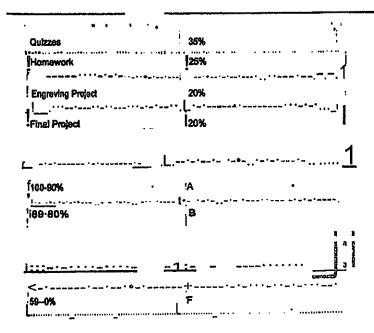

## **Evaluation**

Students will have two major projects over the course of the semester. For the Engraving Project, students will input a hand-written score into Sibelius. For the Final Project, students will engrave en orchestral score into Sibelius.

All course work will have hard deadlines this semester. No late work will be accepted.