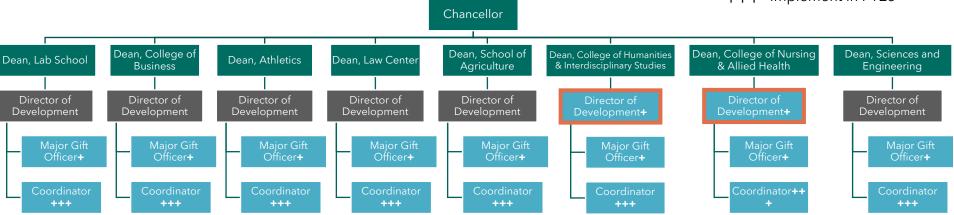

oundation accounting Donor and Corporate Campaign Alumni Affairs & engagement Gift accounting Relations prospects & Relations Portfolio & processing donor Advancement Planned management • Up to 10 staff stewardship Giving Comms/ Prospect & > 5 existing Coordination Marketing • Campus Team Donor Research 3 added in FY24 with aift including coordination Gift 2 added in FY25 graphic design, officers Up to 31 staff Acknowledgesocial/print Campaign ment media 9 existing messaging Performance 10 added in Up to 13 staff 2 staff FY23 dashboards > 8 existing > 3 added in ≥ 1 added in Valdry Center ≥ 3 in FY24 FY24 FY24 programming ≥ 2 in FY25 > 9 added in ➤ 1 added in • Up to 15 staff FY25 FY25 4 existina > 5 added in FY24 6 added in FY25

# **Staffing Recommendations: Campus Team (SUBR only)**





#### **Highlights:**

Each school should have or share four positions that are responsible for philanthropic revenue generation. The Dean will work a portfolio of 10-20 high-level prospects while the Director of Development and the Major Gift Officer will each carry a portfolio of 60-80 prospects. The Coordinator will support scheduling, meeting prep and follow-up and other Advancement administrative needs for each unit. All fundraising efforts should be focused at \$25,000 and above. Depending on the donor constituent base for each unit, some schools and colleges may be able to share gift officer or coordinator roles.

The Directors of Development appear with a reporting change color as there should be a **strong** dotted line to the Vice President, Institutional & Legacy Giving. This e