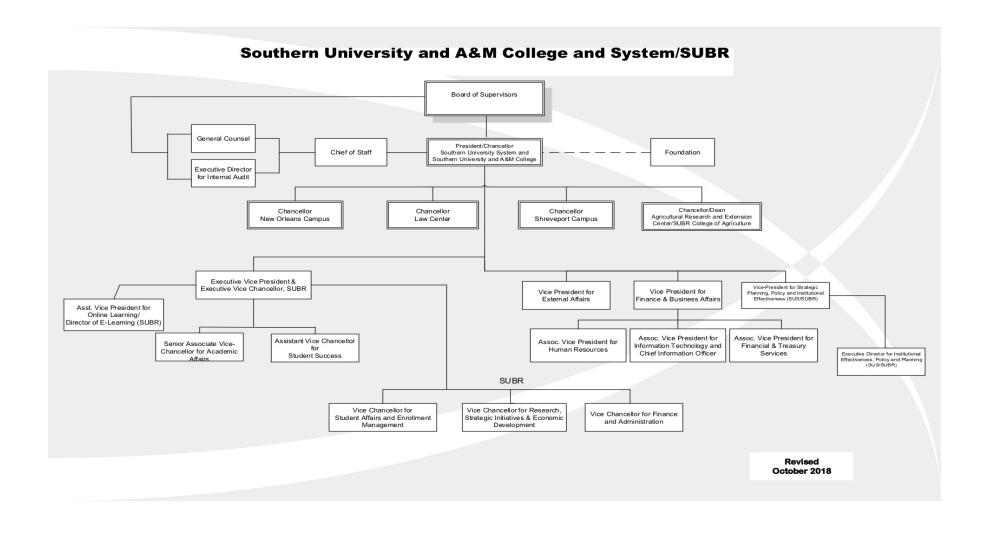

McClinton

TITLE: Vice President of Finance and Administration

TELEPHONE: (225) 771-5550

FAX: (225) 771-5522

E-MAIL: Flandus McClinton@sus.edu

NAME: Dr. Toni Manogin

TITLE: Associate Vice Chancellor for Academic Compliance Southern University and A&M College AND
Associate Vice President for Institutional Effectiveness, Planning and Policy Southern University System

TELEPHONE: (225) 771-2273

FAX: (225) 771-5522

E-MAIL: Toni Manogin@sus.edu

NAME: Dr. Vladmir Appeaning

TITLE: Vice Chancellor, Office of Academic Compliance & Institutional Accreditation Liaison Southern University and A&M College AND Vice President, Office of Strategic Planning, Policy, & Institutional Effectiveness Southern University System

TELEPHONE: (225) 771-2705

FAX: (225) 771-5522

E-MAIL: appeaning@sus.edu